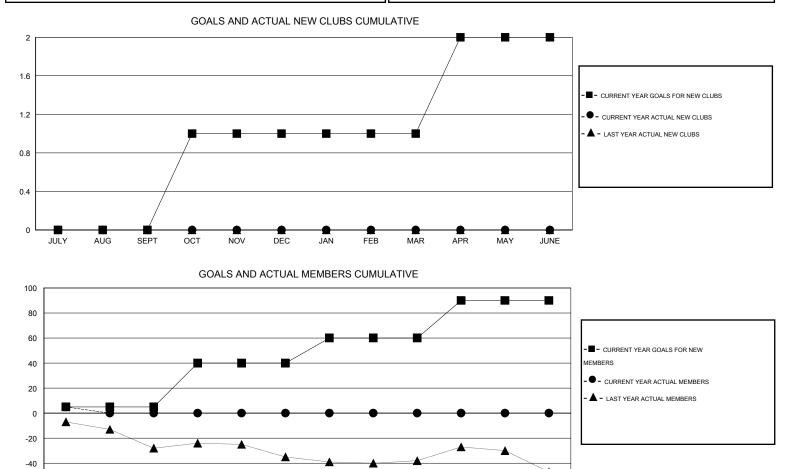

## GMT: THOMAS MATNEY

| LOCATION INDIANA |
|------------------|
|------------------|

|                       |                  | Clubs               |                            |                             | Members               |                    |                                  |                              |                             |
|-----------------------|------------------|---------------------|----------------------------|-----------------------------|-----------------------|--------------------|----------------------------------|------------------------------|-----------------------------|
| RESULTS FOR 2014-2015 |                  |                     |                            |                             | RESULTS FOR 2014-2015 |                    |                                  |                              |                             |
| QUARTER               | NEW CLUB<br>GOAL | ACTUAL NEW<br>CLUBS | ACTUAL<br>DROPPED<br>CLUBS | ACTUAL NET<br>GAIN/<br>LOSS | QUARTER               | NEW MEMBER<br>GOAL | ACTUAL TOTAL<br>MEMBERS<br>ADDED | ACTUAL<br>DROPPED<br>MEMBERS | ACTUAL NET<br>GAIN/<br>LOSS |
| JULY/AUG/SEPT         | 0                | 0                   | 0                          | 0                           | JULY/AUG/SEPT         | 5                  | 17                               | 12                           | 5                           |
| OCT/NOV/DEC           | 1                | 0                   | 0                          | 0                           | OCT/NOV/DEC           | 35                 | 0                                | 0                            | 0                           |
| JAN/FEB/MAR           | 0                | 0                   | 0                          | 0                           | JAN/FEB/MAR           | 20                 | 0                                | 0                            | 0                           |
| APR/MAY/JUNE          | 1                | 0                   | 0                          | 0                           | APR/MAY/JUNE          | 30                 | 0                                | 0                            | 0                           |

JULY AUG SEPT OCT NOV DEC JAN FEB MAR APR MAY JUNE

| DROPPED CLUBS: 0 |    | 8 CLUBS OF 54 ADDED 1 OR MORE | GENDER DISTRIBUTION   |                                |     |
|------------------|----|-------------------------------|-----------------------|--------------------------------|-----|
|                  |    | NEW MEMBERS                   | MALE                  | 1,182 (75.53%)<br>383 (24.47%) |     |
| DROPPED MEMBERS  |    |                               | FEMALE                | 505 (24.47 %)                  |     |
| DECEASED         | 3  | CLICK HERE FOR HEALTH         |                       |                                | 214 |
| CLUB CANCELLED   | 0  | ASSESSMENT DATA               | FAMILY UNIT MEMBERS   | 314<br>154                     |     |
| OTHER            | 9  |                               | HEAD OF HOUSEHOLD     |                                |     |
| TOTAL            | 12 |                               | NON-HEAD OF HOUSEHOLD |                                |     |
|                  |    |                               |                       |                                |     |